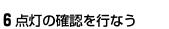

#### **2** カバーを取外す

左右のエンドキャップを本体より取外す。 カバーを本体より取外す。

#### **3** カバーを取付ける

■施工手順 5 を参考にカバーを取付ける。

# 5 カバーを取付ける

カバーのミゾを本体にはめ込む。 左右のエンドキャップを本体にはめ込む。