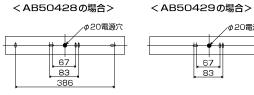

# 2 取付面がクロス貼りの場合

接着剤が十分に乾燥してから器具を取付ける。 変色やサビの原因になります。

**3** 取付ピッチ

右図は器具を取付け面から見た図です。

67

. 83 i