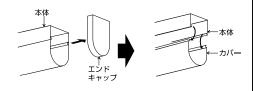

#### **2** カバーを取外す

左右のエンドキャップを本体より取外す。 カバーを本体より取外す。

#### **3** カバーを取付ける

■施工手順 5 を参考にカバーを取付ける。

# 5 カバーを取付ける

カバーのミゾを本体にはめ込む。 左右のエンドキャップを本体にはめ込む。