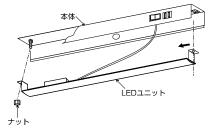

# 4 LEDユニットを取付ける

LEDユニットの片側を本体に引っ掛け、 片側をナットで取付ける。

ストリップゲージ

適合電線 Cu φ 1.6・φ 2.0 単線

方向シール

本体、

12mm>

電源線