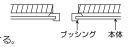

# 1 ブッシングを取付ける

取付けに必要な取付穴を開放する。 付属のブッシングを取付面の電源穴に取付ける。 電源線引き込みに使用しない電源穴に付属の樹脂カバーを取付ける。

2本体を取付ける

本体の電源穴に電源線を通し、取付ネジで取付ける。

※取付ネジ(長)、取付ネジ(短)は取付場所に合わせ て使い分ける。

<傾斜天井・壁面に取付ける場合>

方向シールの指示に従って取付ける。

△ 警告 方向シールに従って取付けてください。 指定方向以外に取付けた場合は破損・落下によるけ がの原因になります。