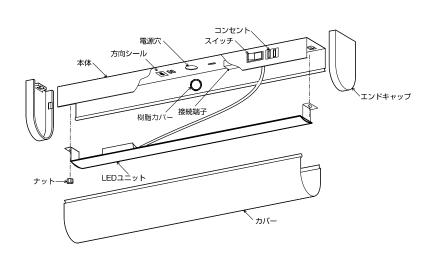

#### ■LEDユニットについて

- LED光源寿命 (光束維持時間) は、40000時間です。 光束が70%以下になるか、不点灯になるまでの時間で、照明器具の保証寿命とは異なります。
- LEDのみの交換はできません。
- ◆LEDは輝度が高いため、直視しないでください。
- ◆LEDにはバラツキがあるため、同一型番でも発光色、明るさが異なる場合があります。ご了承ください。
- ■カバーの取外し方 △注意 カバーの取外しの際は安全のため電源を切ってください。感電の原因になります。

#### **2** カバーを取外す

左右のエンドキャップを本体より取外す。 カバーを本体より取外す。

# 1 ブッシングを取付ける

取付けに必要な取付穴を開放する。 付属のブッシングを取付面の電源穴に取付ける。 電源線引き込みに使用しない電源穴に付属の樹脂カバーを取付ける。

2本体を取付ける

本体の電源穴に電源線を通し、取付ネジで取付ける。

※取付ネジ(長)、取付ネジ(短)は取付場所に合わせ て使い分ける。

<傾斜天井・壁面に取付ける場合>

方向シールの指示に従って取付ける。

△ 警告 方向シールに従って取付けてください。 指定方向以外に取付けた場合は破損・落下によるけ がの原因になります。

# 4 LEDユニットを取付ける

LEDユニットの片側を本体に引っ掛け、 片側をナットで取付ける。

ストリップゲージ

適合電線 Cu φ 1.6・φ 2.0 単線

方向シール

本体、

12mm>

電源線

# 5 カバーを取付ける

カバーのミゾを本体にはめ込む。 左右のエンドキャップを本体にはめ込む。