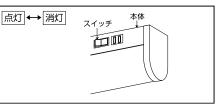

#### ■点灯順序

■スイッチを押してください。

※壁スイッチのある場合、あらかじめ壁スイッチをONにし、 スイッチを操作してください。

取説No. B019-003 DL/S·T-02